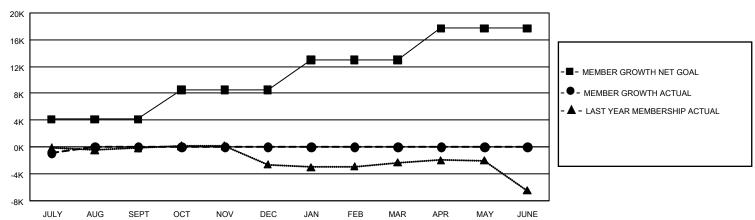

#### GOALS AND ACTUAL MEMBERS CUMULATIVE

| DROPPED CLUBS: 33             |                | 1,021 CLUBS OF 10,219 ADDED 1 OR<br>MORE NEW MEMBERS | GENDER DISTRIBUTION  MALE 173,428 (64.66%) |                                            |  |
|-------------------------------|----------------|------------------------------------------------------|--------------------------------------------|--------------------------------------------|--|
| DROPPED MEMBERS  DECEASED 386 |                |                                                      | NON BINARY PREFER NOT TO ANSWER            | 94,677 (35.30%)<br>9 (0.00%)<br>81 (0.03%) |  |
| CLUB CANCELLED OTHER TOTAL    | 2,359<br>2,811 | CLICK HERE FOR CUMULATIVE MEMBERSHIP DATA            | I TOTAL FAMILY UNTI MEMBERS                |                                            |  |