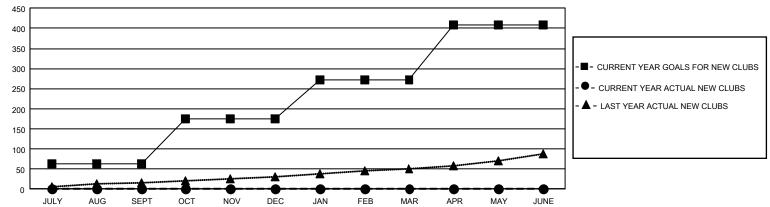

OT INCLUDE CLUBS IN UNDISTRICTED AREAS.

| Clubs RESULTS FOR 2022-2023 |     |   |    | Members RESULTS FOR 2022-2023 |      |       |       |
|-----------------------------|-----|---|----|-------------------------------|------|-------|-------|
|                             |     |   |    |                               |      |       |       |
| JULY/AUG/SEPT               | 192 | 0 | 33 | JULY/AUG/SEPT                 | 4133 | 2,367 | 2,808 |
| OCT/NOV/DEC                 | 330 | 0 | 0  | OCT/NOV/DEC                   | 4409 | 0     | 0     |
| JAN/FEB/MAR                 | 294 | 0 | 0  | JAN/FEB/MAR                   | 4451 | 0     | 0     |
| APR/MAY/JUNE                | 411 | 0 | 0  | APR/MAY/JUNE                  | 4727 | 0     | 0     |

#### GOALS AND ACTUAL NEW CLUBS CUMULATIVE



#### GOALS AND ACTUAL MEMBERS CUMULATIVE



| DROPPED CLUBS: 33             |                | 1,021 CLUBS OF 10,219 ADDED 1 OR<br>MORE NEW MEMBERS | GENDER DISTRIBUTION  MALE 173,428 (64.66%) |                                            |  |
|-------------------------------|----------------|------------------------------------------------------|--------------------------------------------|--------------------------------------------|--|
| DROPPED MEMBERS  DECEASED 386 |                |                                                      | NON BINARY PREFER NOT TO ANSWER            | 94,677 (35.30%)<br>9 (0.00%)<br>81 (0.03%) |  |
| CLUB CANCELLED OTHER TOTAL    | 2,359<br>2,811 | CLICK HERE FOR CUMULATIVE MEMBERSHIP DATA            | I TOTAL FAMILY UNTI MEMBERS                |